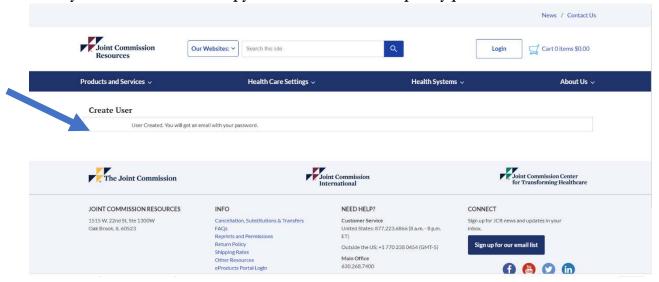

1. Create a new login for the Joint Commission Resources E-commerce store. Login

2. Fill out form and click "CREATE"

3. Go to your email inbox and copy the username and temporary password.

4. Click Login at the top right of the page.