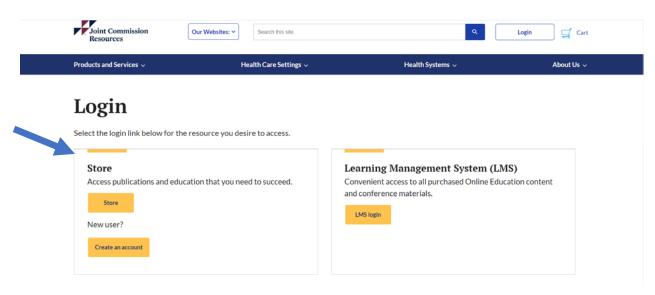

1. Create a new login for the Joint Commission Resources E-commerce store. Login

2. Fill out form and click "CREATE"

3. Go to your email inbox and copy the username and temporary password.

4. Click Login at the top right of the page.

5. Click on the "STORE" option to proceed with registration.

6. Enter your username and temporary password.

7. When you log in to the site for the first time, you will be directed to change this temporary password. Please choose a password with at least 8 characters including at least one upper-case letter, one lower-case letter, one numeral, and one special character. Click "CHANGE PASSWORD"