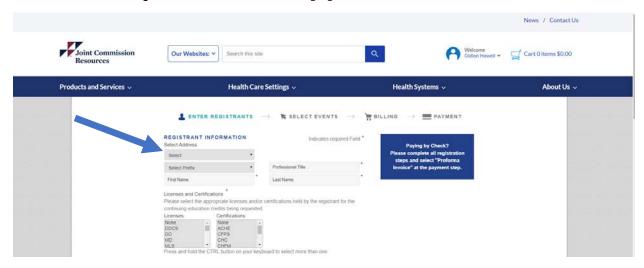

## 12. Scroll down and click "REGSITER NOW"

13. Click on the "SELECT ADDRESS" and select "BILLING ADDRESS" from the drop menu. All the required fields should auto populate.

14. Click "SAVE AND CONTINUE".