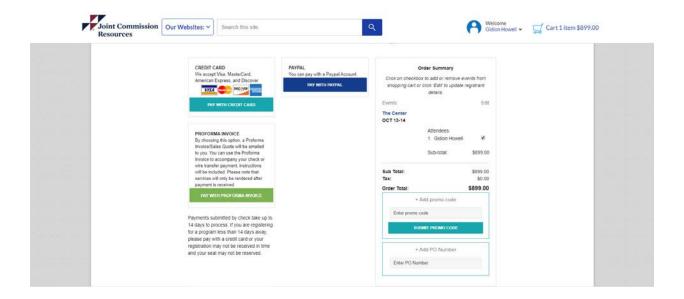

15. Select the box next to the registrant name and click "PROCEED TO CHECKOUT OR CREATE PERFORMA INVOICE"

16. Confirm billing address and click "CONTINUE"

17. Choose payment option and follow the prompts to complete. A receipt and registration confirmation will be sent via email.