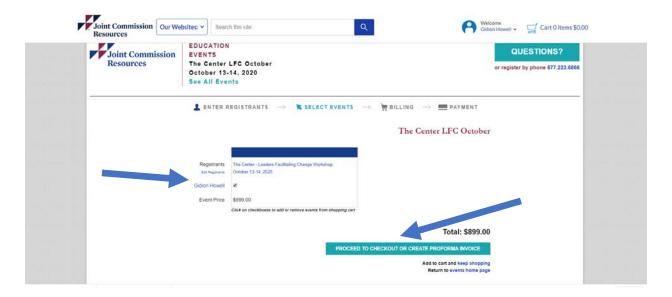

15. Select the box next to the registrant name and click "PROCEED TO CHECKOUT OR CREATE PERFORMA INVOICE"

16. Confirm billing address and click "CONTINUE"

17. Choose payment option and follow the prompts to complete. A receipt and registration confirmation will be sent via email.