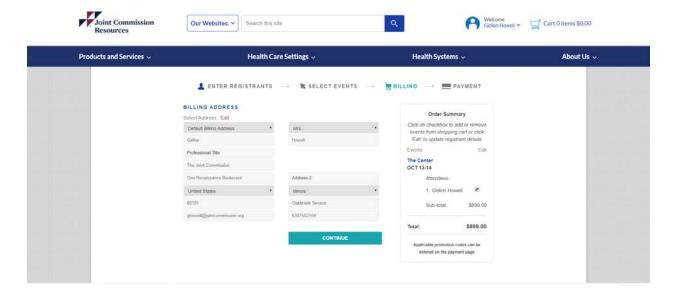

15. Select the box next to the registrant name and click "PROCEED TO CHECKOUT OR CREATE PERFORMA INVOICE"

16. Confirm billing address and click "CONTINUE"

17. Choose payment option and follow the prompts to complete. A receipt and registration confirmation will be sent via email.