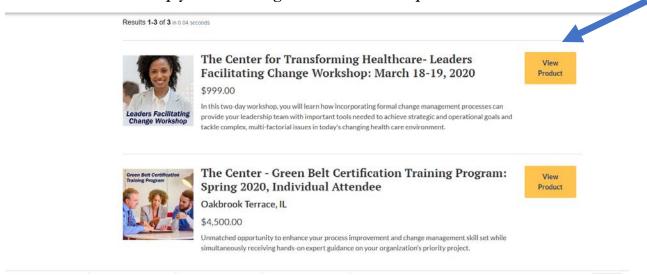

y the username and temporary password.



4. Click Login at the top right of the page.





5. Click on the "STORE" option to proceed with registration.



6. Enter your username and temporary password.





7. When you log in to the site for the first time, you will be directed to change this temporary password. Please choose a password with at least 8 characters including at least one upper-case letter, one lower-case letter, one numeral, and one special character. Click "CHANGE PASSWORD"



8. Click on the Login hyperlink to login with your username and new password





9. Please fill out billing information, and click, "Register"



## 10. Click on Products and Services → Education → High Reliability Events





## 11. Choose the workshop you wish to register and click view product.



## 12. Scroll down and click "REGSITER NOW"





13. Click on the "SELECT ADDRESS" and select "BILLING ADDRESS" from the drop menu. All the required fields should auto populate.



14. Click "SAVE AND CONTINUE".





15. Select the box next to the registrant name and click "PROCEED TO CHECKOUT OR CREATE PERFORMA INVOICE"



16. Confirm billing address and click "CONTINUE"





17. Choose payment option and follow the prompts to complete. A receipt and registration confirmation will be sent via email.



Need help? Please call the Customer Service at 877-223-6866, Option 1, Monday through Friday, from 8:00am to 8:00pm.