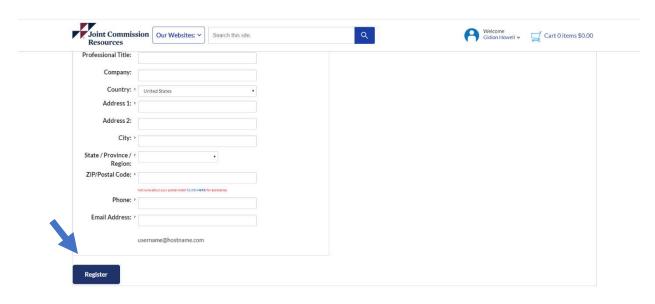

8. Click on the Login hyperlink to login with your username and new password

9. Please fill out billing information, and click, "Register"