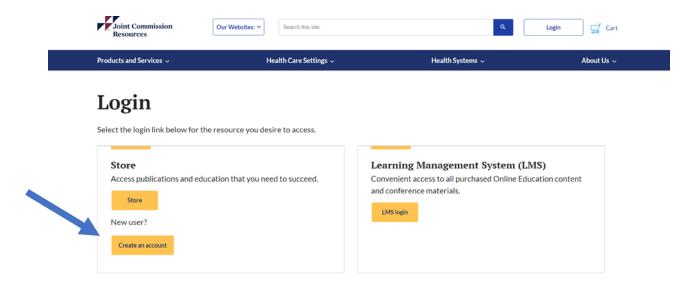

1. Create a new login for the Joint Commission Resources E-commerce store. Login

2. Fill out form and click "CREATE"

3. Go to your email inbox and copy the username and temporary password.

4. Click Login at the top right of the page.