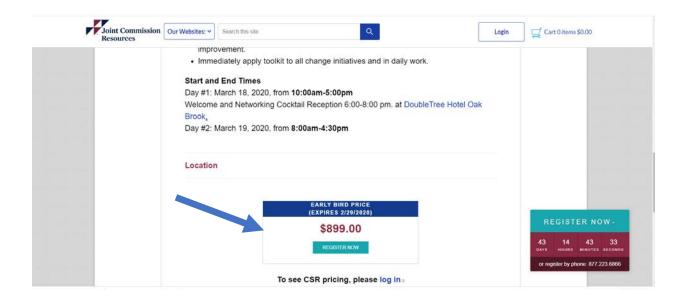

## 12. Scroll down and click "REGSITER NOW"

13. Click on the "SELECT ADDRESS" and select "BILLING ADDRESS" from the drop menu. All the required fields should auto populate.

14. Click "SAVE AND CONTINUE".