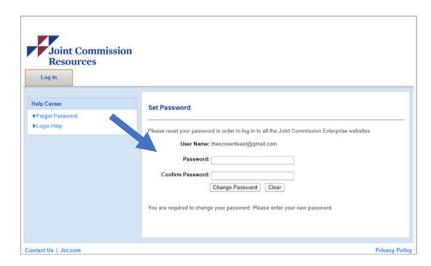

5. Click on the "STORE" option to proceed with registration.

6. Enter your username and temporary password.

7. When you log in to the site for the first time, you will be directed to change this temporary password. Please choose a password with at least 8 characters including at least one upper-case letter, one lower-case letter, one numeral, and one special character. Click "CHANGE PASSWORD"