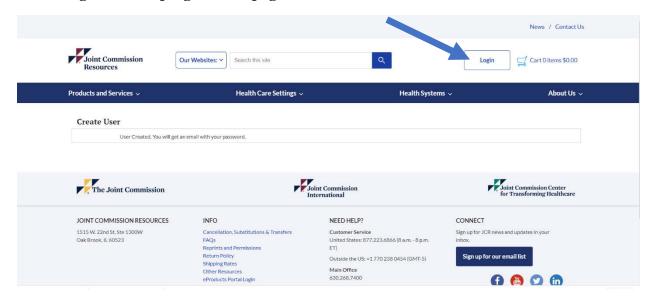

1. Create a new login for the Joint Commission Resources E-commerce store. Login

2. Fill out form and click "CREATE"

3. Go to your email inbox and copy the username and temporary password.

4. Click Login at the top right of the page.