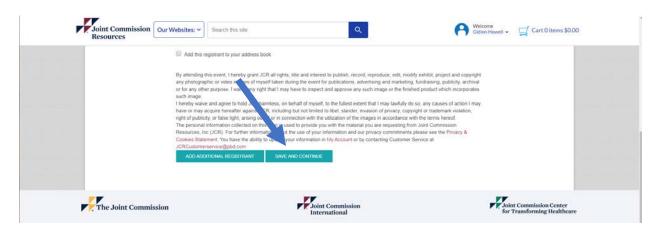

## 12. Scroll down and click "REGSITER NOW"

13. Click on the "SELECT ADDRESS" and select "BILLING ADDRESS" from the drop menu. All the required fields should auto populate.

14. Click "SAVE AND CONTINUE".