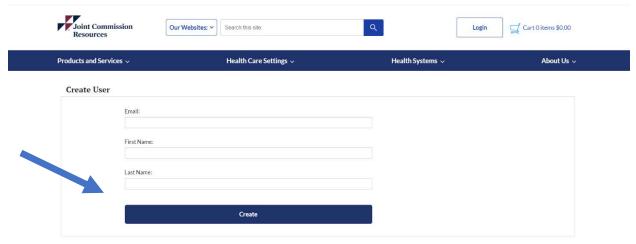

1. Create a new login for the Joint Commission Resources E-commerce store. Login

2. Fill out form and click "CREATE"

3. Go to your email inbox and copy the username and temporary password.

4. Click Login at the top right of the page.