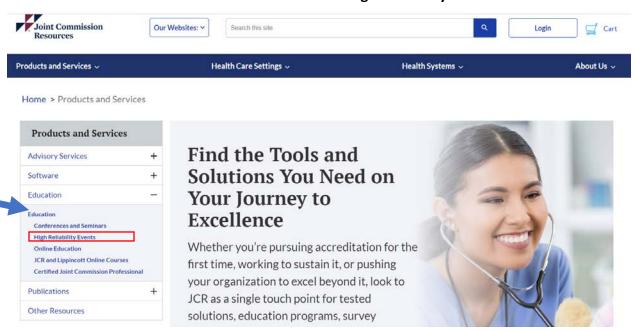

2. Fill out form and click "CREATE"





3. Go to your email inbox and copy the username and temporary password.



4. Click Login at the top right of the page.





5. Click on the "STORE" option to proceed with registration.



6. Enter your username and temporary password.





7. When you log in to the site for the first time, you will be directed to change this temporary password. Please choose a password with at least 8 characters including at least one upper-case letter, one lower-case letter, one numeral, and one special character. Click "CHANGE PASSWORD"



8. Click on the Login hyperlink to login with your username and new password





9. Please fill out billing information, and click, "Register"



## 10. Click on Products and Services → Education → High Reliability Events





## 11. Choose the workshop you wish to register and click view product.



## 12. Scroll down and click "REGSITER NOW"





13. Click on the "SELECT ADDRESS" and select "BILLING ADDRESS" from the drop menu. All the required fields should auto populate.



14. Click "SAVE AND CONTINUE".





15. Select the box next to the registrant name and click "PROCEED TO CHECKOUT OR CREATE PERFORMA INVOICE"



16. Confirm billing address and click "CONTINUE"





17. Choose payment option and follow the prompts to complete. A receipt and registration confirmation will be sent via email.



Need help? Please call the Customer Service at 877-223-6866, Option 1, Monday through Friday, from 8:00am to 8:00pm.