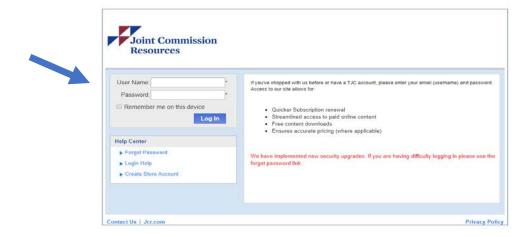

5. Click on the "STORE" option to proceed with registration.

6. Enter your username and temporary password.

7. When you log in to the site for the first time, you will be directed to change this temporary password. Please choose a password with at least 8 characters including at least one upper-case letter, one lower-case letter, one numeral, and one special character. Click "CHANGE PASSWORD"

8. Click on the Login hyperlink to login with your username and new password

9. Please fill out billing information, and click, "Register"