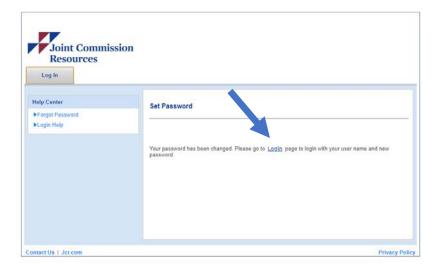

8. Click on the Login hyperlink to login with your username and new password

9. Please fill out billing information, and click, "Register"